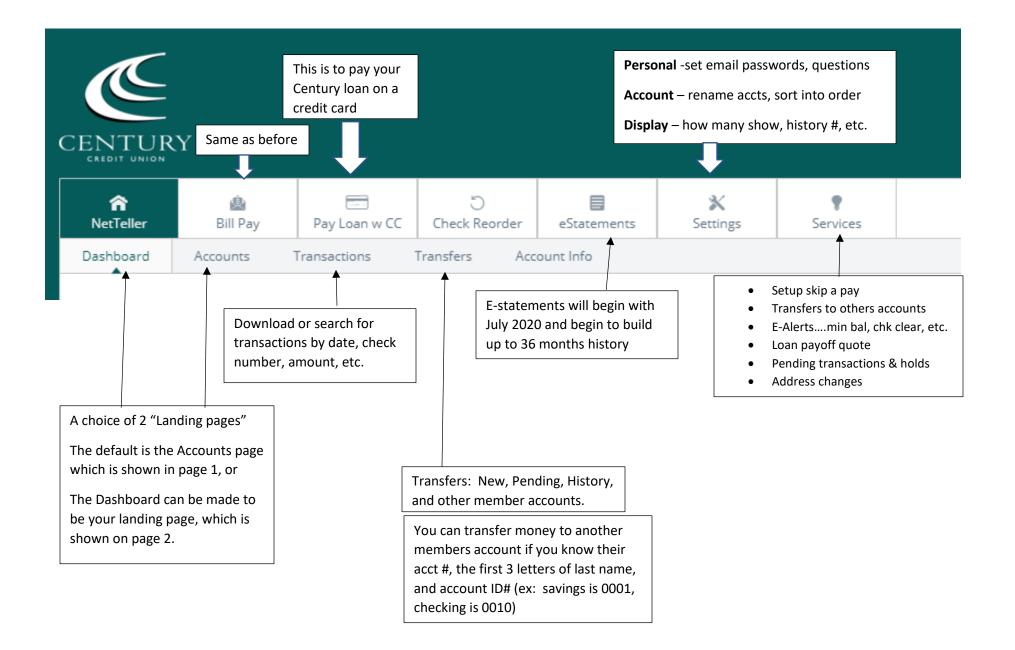

|
|                         |                                                     | *Transactions<br>*Transfers                                                           |
|                         |                                                     | *Acct info                                                                            |
|                         |                                                     | *Downloads                                                                            |

## This is the "Dashboard page". You can check the box to set this as your start page. $\star$



Everything in column 1 can be rearranged, or deleted. Whatever you wish to see, in any order

Just click on the little gears

## **General Information on the Tabs:**