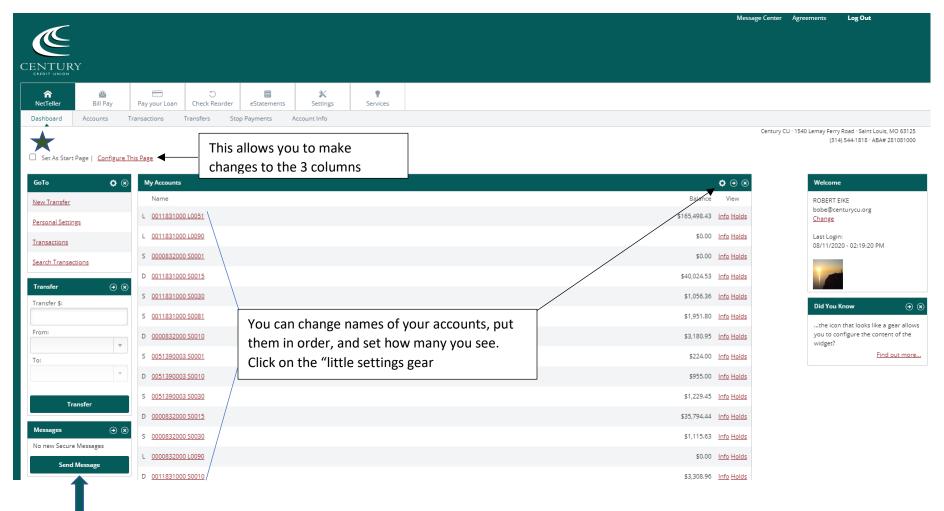

## This is the "Dashboard page". You can check the box to set this as your start page. $\star$

Everything in column 1 can be rearranged, or deleted. Whatever you wish to see, in any order

Just click on the little gears